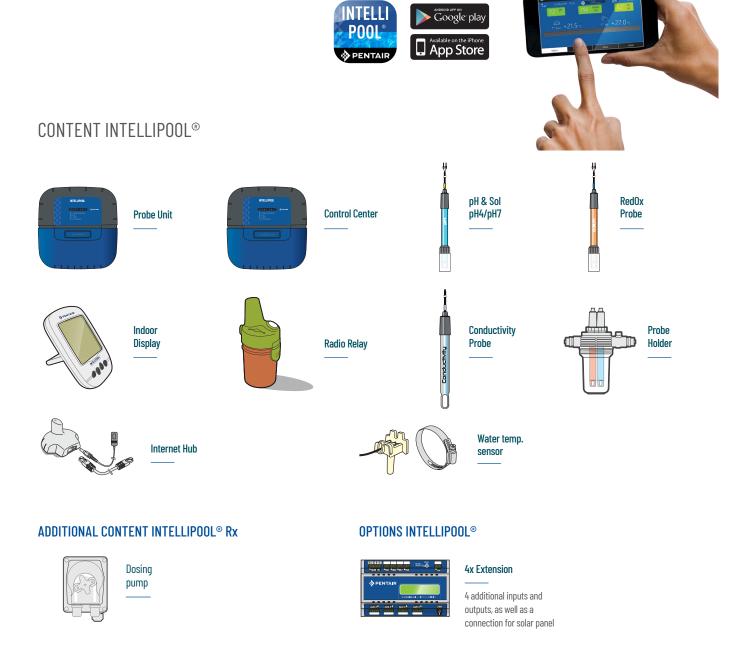

# INTELLIPOOL®

Full and smart automation system to manage all your "Intelli" equipment, while controlling your pH.

Part Number

**INTP-1010C** 

Description

INTELLIPOOL® Automation System: Peristaltic dosing pump + pH Probe + RedOx Probe + Conductivity Probe + Water temp. sensor + Probe Holder