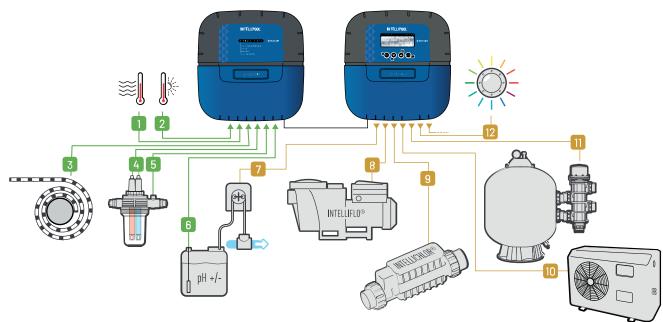

### **TECHNICAL FEATURES**

- 1. Water temperature
- 2. External temperature
- 3. Information on the pool cover position
- 4. pH, RedOx and conductivity readings
- 5. Flow information
- 6. pH level information
- 7. pH regulation
- 8. Control of Intelliflo® pumps

- 9. Disinfection by electrolyser or dosing pump
- 10. Heating control
- 11. Programming of backwash and control of automatic valves
- 12. Lighting control