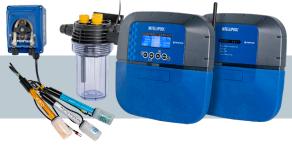

### **TECHNICAL FEATURES**

- 1. Water temperature
- 2. External temperature
- 3. Information on the pool cover position
- 4. pH, RedOx and conductivity readings
- 5. Flow information
- 6. pH level information
- 7. pH regulation
- 8. Control of Intelliflo® pumps

- 9. Disinfection by electrolyser or dosing pump
- 10. Heating control
- 11. Programming of backwash and control of automatic valves
- 12. Lighting control

# INTELLIPOOL®

Full and smart automation system to manage all your "Intelli" equipment, while controlling your pH.

Part Number

**INTP-1010C** 

Description

INTELLIPOOL® Automation System: Peristaltic dosing pump + pH Probe + RedOx Probe + Conductivity Probe + Water temp. sensor + Probe Holder