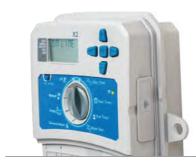

## WAND FOR X2™

This Wi-Fi upgrade option equips X2 controllers with remote management capabilities from anywhere with an internet connection.

#### **KEY BENEFITS**

- Simple plug-in Wi-Fi option for any X2 controller model for online irrigation management
- Standard programming option allows for 6 independent irrigation programs and 6 start times per program
- Advanced programming option provides station-based programming with up to 6 total start times and 24-hour maximum run times
- Increase water savings by adding Hydrawise to your X2 controller
- Fast Bluetooth Wi-Fi network setup, or SoftAP or WPS configuration
- See complete X2 controller key benefits and specifications on page 103