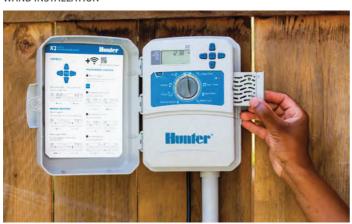

on management
- Standard programming option allows for 6 independent irrigation programs and 6 start times per program
- Advanced programming option provides station-based programming with up to 6 total start times and 24-hour maximum run times
- Increase water savings by adding Hydrawise to your X2 controller
- Fast Bluetooth Wi-Fi network setup, or SoftAP or WPS configuration
- See complete X2 controller key benefits and specifications on page 103

### **OPERATING SPECIFICATIONS**

- Approvals: Wi-Fi b/g/n, Bluetooth 5.0, UL, cUL, FCC, CE, RCM
- Warranty period: 2 years



WAND Wi-Fi Module Height: 2 cm Width: 5 cm Depth: 5 cm



WAND Module installed in X2 controller

# WAND WI-FI MODULE Model Description WAND Wi-Fi module for Hydrawise water management software

### WAND INSTALLATION



### Compatible with:







ROAM Remote Page 137 ROAM XL Remote Page 138



Soil-Clik Sensor Page 151



### Smart WaterMark

Recognised as a responsible water-saving tool