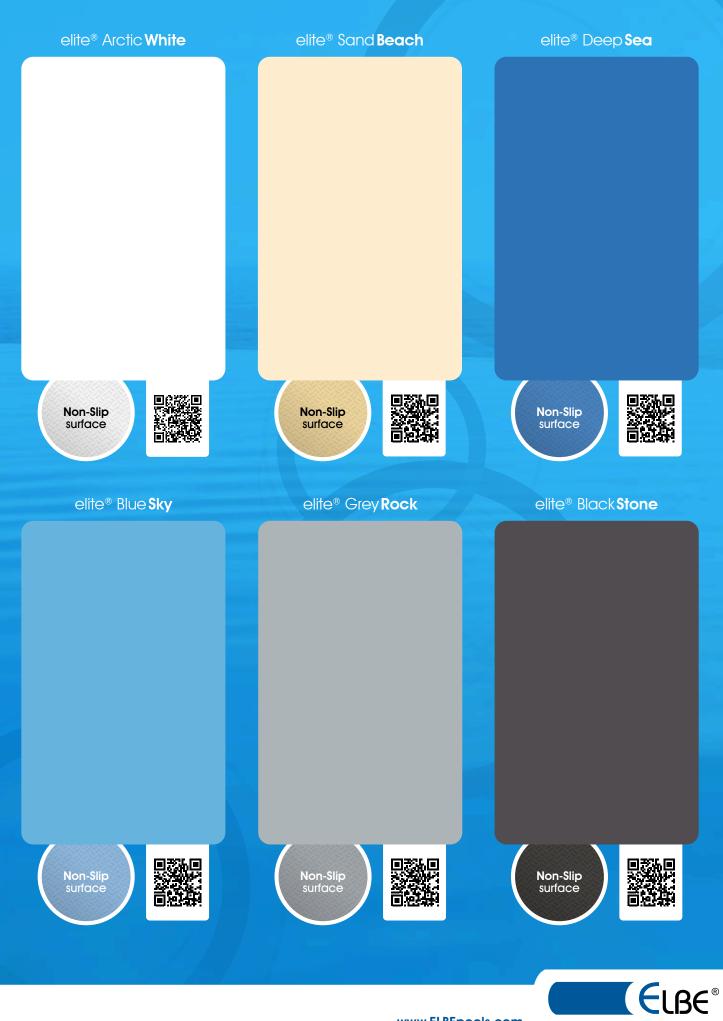

#### For further information about elite<sup>®</sup> scan the QR-code.

POOL SURFACE | MADE IN GERMANY

- superior protection varnish

high performance pool membrane

to achieve an excellent result. This is the best choice because **elite**® is free of hazardous elements.